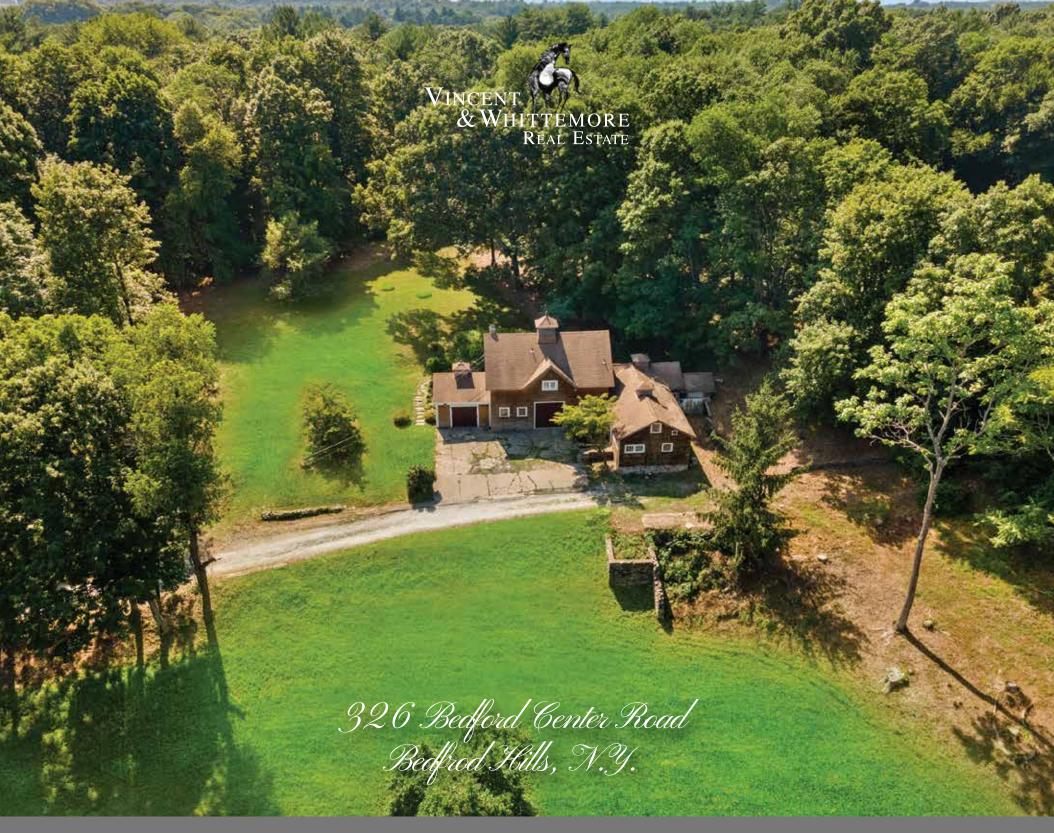

PRESENTED BY

GHY MANNING | LICENSED PRINCIPAL BROKER/OWNER

Cell: 914-874-3431

Email: ghy10506@aol.com Office: 914-234-3642

629 Old Post Road, Bedford, New York, 10506 | www.vinwhit.com

stalls, six-eight stalls, a tack room, and a legal barn apartment. The open and rolling 4.22 acres provide access to the renowned Bedford Riding Lanes.

There are endless possibilities with this property for someone with a vision, whether with horses or not. Converting the barn to a main residence and the current residence to a guest house, the property has the space for a pool and gardens.

Offering the joys of countryside living while being within five minutes of major highways and Metro North train station suits both the year-round and weekend homeowner. This is a wonderful opportunity to make this beautiful property into a special place for years to come.